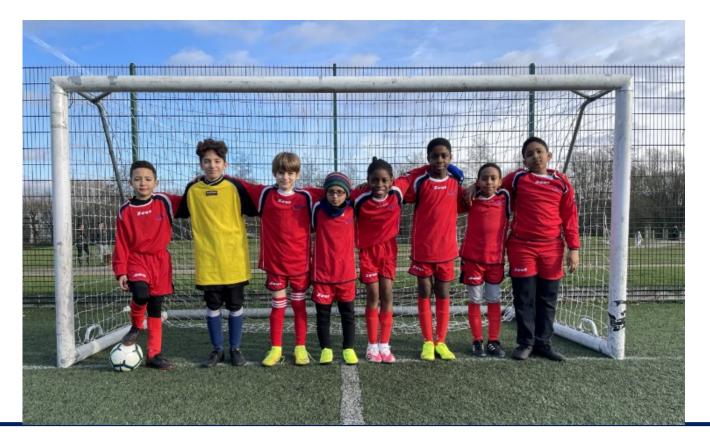

#### **Football**

I would like to thank Mr. Santos for arranging for our football team to take part in a competition organised by Chelsea Football Club. Although we didn't win the competition, we are very proud of our children for doing their very best.

#### Here is Mr. Santos' report:

'We all had a wonderful time, and I was very proud to see the children showing great sportsmanship and putting into practice all the skills that we have been developing this term. We didn't get off to the best start, losing our first game 2-0, but the children did not give up. In our next game, we recorded an emphatic 5-0 win before following that up with another comfortable 3-0 win. This set a 'winner takes all' last group game, where we went 1-0 up before succumbing to a 4-2 defeat. Our top goal scorers were our captain (Rhys) and Emilio, with three goals each, with Hamza and Olivia chipping in with two goals each. The players represented us superbly and we were extremely unlucky to be placed in the toughest group of the tournament, with both sides that beat us making it through to the semi-finals.'