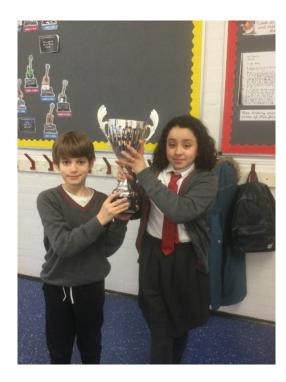

# Friday, 28<sup>th</sup> January 2022

Well done to Imperial class as they are our winners of the attendance cup for this week!

Imperial's attendance was 96.8%. See if your class can beat that next week!